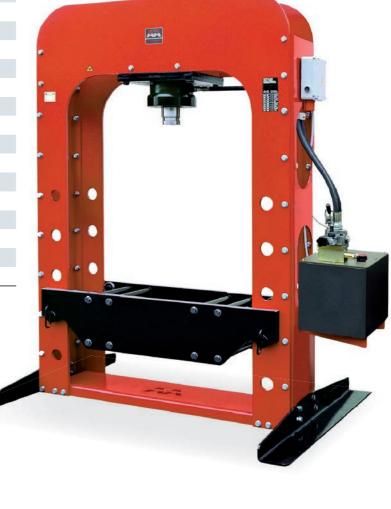

## **P150MR PELECTRO-HYDRAULIC PRESS AUTOMATIC DOUBLE-SPEED WITH FAST APPROACH**

Heavy-duty electro-hydraulic press, entirely laser-cut. Extra-solid structure without welded points.

Power unit with submerged motor 400V 50-60 Hz, automatic double-speed pump calibrated at 20 Bar (from fast approach to working speed) and a pump to adjust pressure through a knob.

Fitted with a safety valve that prevents machine overpressure.

A manometer mounted on the distributor indicates working pressure.

Optional available on request: V blocks, plates, electric speed control device, perimeter protection and limit switch.