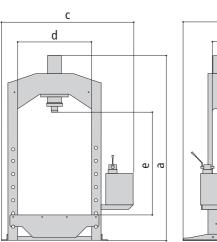

| Dimensions |      |      |      |      |      |     |  |
|------------|------|------|------|------|------|-----|--|
|            | a    | b    | С    | d    | e    | f   |  |
| P150MR     | 2100 | 1280 | 1880 | 1004 | 1000 | 280 |  |