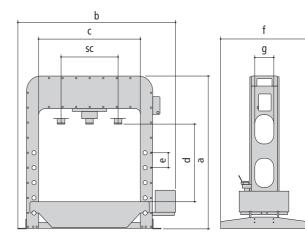

| Dimensions |      |      |      |     |     |      |     |     |  |
|------------|------|------|------|-----|-----|------|-----|-----|--|
|            | а    | b    | с    | d   | е   | f    | g   | sc  |  |
| PM150-15   | 2210 | 2380 | 1500 | 980 | 210 | 1280 | 280 | 840 |  |