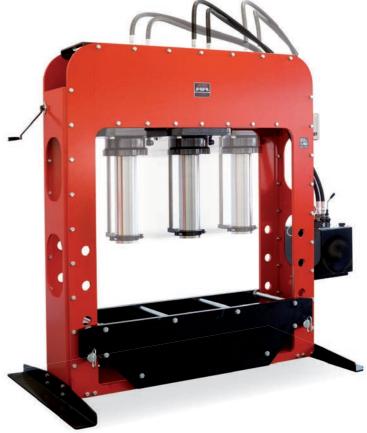

## **PM150-15** ELECTRO-HYDRAULIC PRESS WITH MOBILE RAM

PM series come with a mobile ram.

Extra-solid structure composed by two laser-cut monolithic uprights in FE510. No welded components. Width between uprights is **1500 mm** and cylinder slide aisle **840 mm**. Power unit with submerged motor **400V 50-60 Hz**, automatic double-speed pump calibrated at **20 Bar** (from fast approach to working speed) and a pump to adjust pressure through a knob.

Fitted with a safety valve that prevents machine overpressure.

A manometer mounted on the distributor indicates working pressure.

Press is fitted with a **tank with 50 lt** of capacity. **Everlasting machine**, suitable for a variety of uses and applications.

| Technical data            |          |          |  |  |  |  |  |  |
|---------------------------|----------|----------|--|--|--|--|--|--|
|                           | UM       | PM150-15 |  |  |  |  |  |  |
| Max capacity              | [tons]   | 150      |  |  |  |  |  |  |
| Approaching speed         | [mm/min] | 1450     |  |  |  |  |  |  |
| Working speed             | [mm/min] | 115      |  |  |  |  |  |  |
| Max capacity in fast mode | [l/min]  | 65       |  |  |  |  |  |  |
| Max capacity in slow mode | [l/min]  | 5        |  |  |  |  |  |  |
| Cylinder stroke           | [mm]     | 500      |  |  |  |  |  |  |
| Cylinder bore center      | [mm]     | 235      |  |  |  |  |  |  |
| Stem diameter             | [mm]     | 110      |  |  |  |  |  |  |
| Shank diameter            | [mm]     | M30      |  |  |  |  |  |  |
| Tank capacity             | [litri]  | 50       |  |  |  |  |  |  |
| Cylinder slide aisle      | [mm]     | 840      |  |  |  |  |  |  |
| Max pressure              | [bar]    | 350      |  |  |  |  |  |  |
| Tension                   | [V]      | 400      |  |  |  |  |  |  |
| Frequency                 | [Hz]     | 50-60    |  |  |  |  |  |  |
| Motor power               | [kW]     | 3        |  |  |  |  |  |  |
| Max power adsorption      | [A]      | 7.3      |  |  |  |  |  |  |
| Weight                    | [kg]     | 1500     |  |  |  |  |  |  |