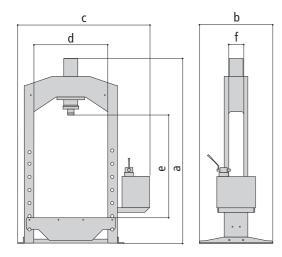

| Dimensions |      |     |      |     |      |     |  |
|------------|------|-----|------|-----|------|-----|--|
|            | а    | b   | с    | d   | e    | f   |  |
| P50MR      | 1965 | 800 | 1550 | 800 | 1060 | 160 |  |