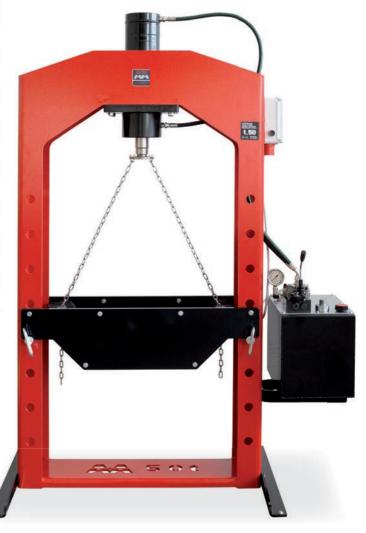

## **P50MR** ELECTRO-HYDRAULIC PRESS AUTOMATIC DOUBLE-SPEED WITH FAST APPROACH

Heavy-duty electro-hydraulic press, **entirely laser-cut**. Extra- solid structure without welded points in frontal frame.

Power unit with submerged motor **400V 50-60 Hz**, automatic double-speed pump calibrated at **20 Bar** (from fast approach to working speed) and a pump to adjust pressure through a knob.

Fitted with a safety valve that prevents machine overpressure. A manometer mounted on the distributor indicates working pressure. Optional available on request: **V blocks**, **plates**, **electric speed control device**, **perimeter protection and limit switch**.