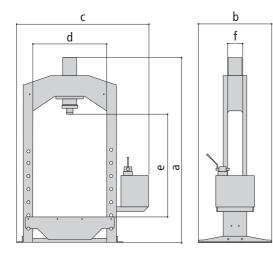

| Dimensions |      |      |      |      |      |     |  |
|------------|------|------|------|------|------|-----|--|
|            | а    | b    | с    | d    | е    | f   |  |
| P110MR     | 2030 | 1280 | 1880 | 1004 | 1060 | 280 |  |