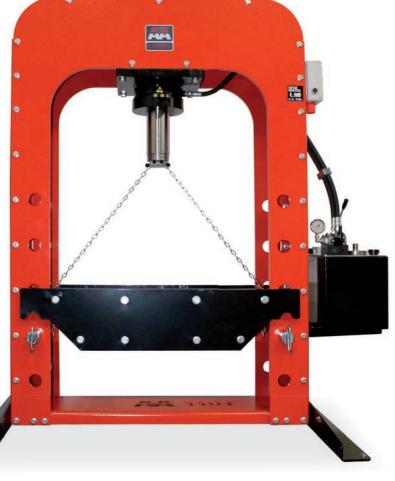

## **P110MR** ELECTRO-HYDRAULIC PRESS AUTOMATIC DOUBLE-SPEED WITH FAST APPROACH

Heavy-duty electro-hydraulic press, **entirely laser-cut**. Extra- solid structure without welded points. Power unit with submerged motor **400V 50-60 Hz**, automatic double-speed pump calibrated at **20 Bar** (from fast approach to working speed) and a pump to adjust pressure through a knob. Fitted with a safety valve that prevents machine overpressure. A manometer mounted on the distributor indicates working pressure. Optional available on request: **V blocks**, **plates**, **electric speed control device**, **perimeter protection and limit switch**.