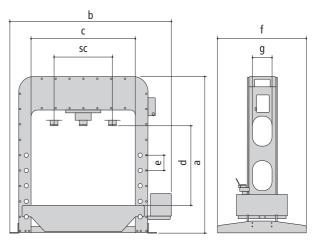

**Technical data** UM PM110-15 **Max capacity** [tons] 110 **Approaching speed** [mm/min] 1600 **Working speed** [mm/min] 161 Max capacity in fast mode [l/min] 48 Max capacity in slow mode [l/min] 5 Cylinder stroke [mm] 300 Cylinder bore center [mm] 200 Stem diameter [mm] 110 **Shank diameter** M30 [mm] **Tank capacity** [litri] 50 Cylinder slide aisle [mm] 840 Max pressure [bar] 350 Tension [V] 400 **Frequency** [Hz] 50-60 **Motor power** [kW] 3 Max power adsorption [A] 7.3 Weight [kg] 1300