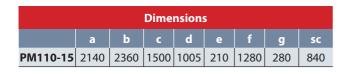

**Technical data** UM PM110-15 **Max capacity** [tons] 110 **Approaching speed** [mm/min] 1600 **Working speed** [mm/min] 161 Max capacity in fast mode [l/min] 48 Max capacity in slow mode [l/min] 5 Cylinder stroke [mm] 300 Cylinder bore center [mm] 200 Stem diameter [mm] 110 **Shank diameter** M30 [mm] **Tank capacity** [litri] 50 Cylinder slide aisle [mm] 840 Max pressure [bar] 350 Tension [V] 400 **Frequency** [Hz] 50-60 **Motor power** [kW] 3 Max power adsorption [A] 7.3 Weight [kg] 1300