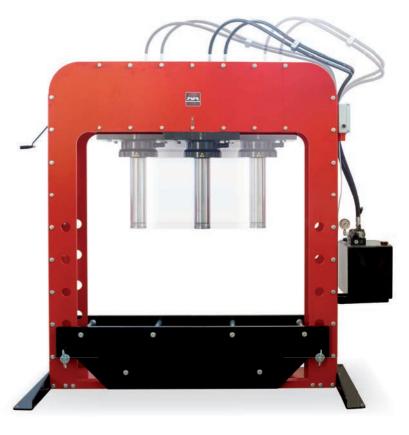

## PM110-15 ELECTRO-HYDRAULIC PRESS WITH MOBILE RAM

**PM** series come with mobile ram.

Extra-solid structure composed by two laser-cut monolithic uprights in FE510. No welded components. Width between uprights is **1500 mm** and cylinder slide aisle **840 mm**.

Power unit with submerged motor **400V 50-60 Hz**, automatic double-speed pump calibrated at **20 Bar** (from fast approach to working speed) and a pump to adjust pressure through a knob.

Fitted with a safety valve that prevents machine overpressure.

A manometer mounted on the distributor indicates working pressure.

Press is fitted with a **tank with 50 lt** of capacity. **Everlasting machine**, suitable for a variety of uses and applications.